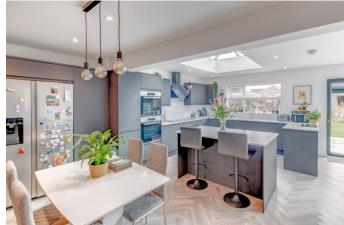

This property features a large driveway laid to a fine stone shingle, providing ample parking for multiple vehicles as well as providing access to the rear via a gated driveway.

The ground floor of the property comprises: a welcoming entrance hall, bedroom one is a generous double with an integrated wardrobe and ensuite shower room, bedroom two is a further double with space for storage and bedroom three is a comfortable double that features space for wardrobes. The contemporary fitted kitchen/diner offers the following integral appliances; 5 ring induction hob, double oven, dishwasher, and space/plumbing for freestanding amenities. The kitchen/diner also features a fitted utility area and is open plan with the lounge of the property, in addition to featuring two large overhead skylights and tri-folding doors to the rear. The bathroom of the house features a spacious double shower, washbasin and WC.

**Bedroom three** 8'2" x 11' (2.5m x 3.35m) Both max

**Kitchen/Diner/Lounge** 23' x 23'5" (7m x 7.14m) Both max (C-Shaped)

**Shower Room** 5'3" x 10'4" (1.6m x 3.15m) Both max

**Double Garage/Workshop** 22'5" x 20'8" (6.83m x 6.3m) Both max