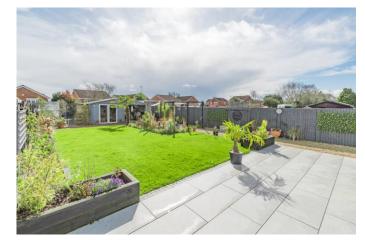

To the rear of the property is a versatile garden space laid to an initial stone-slab patio, with a central space laid to lawn, mature planted areas and driveway laid to shingle, leading up the side of the garden, to the properties' impressive double garage/workshop. This garden also offers fenced boundaries.