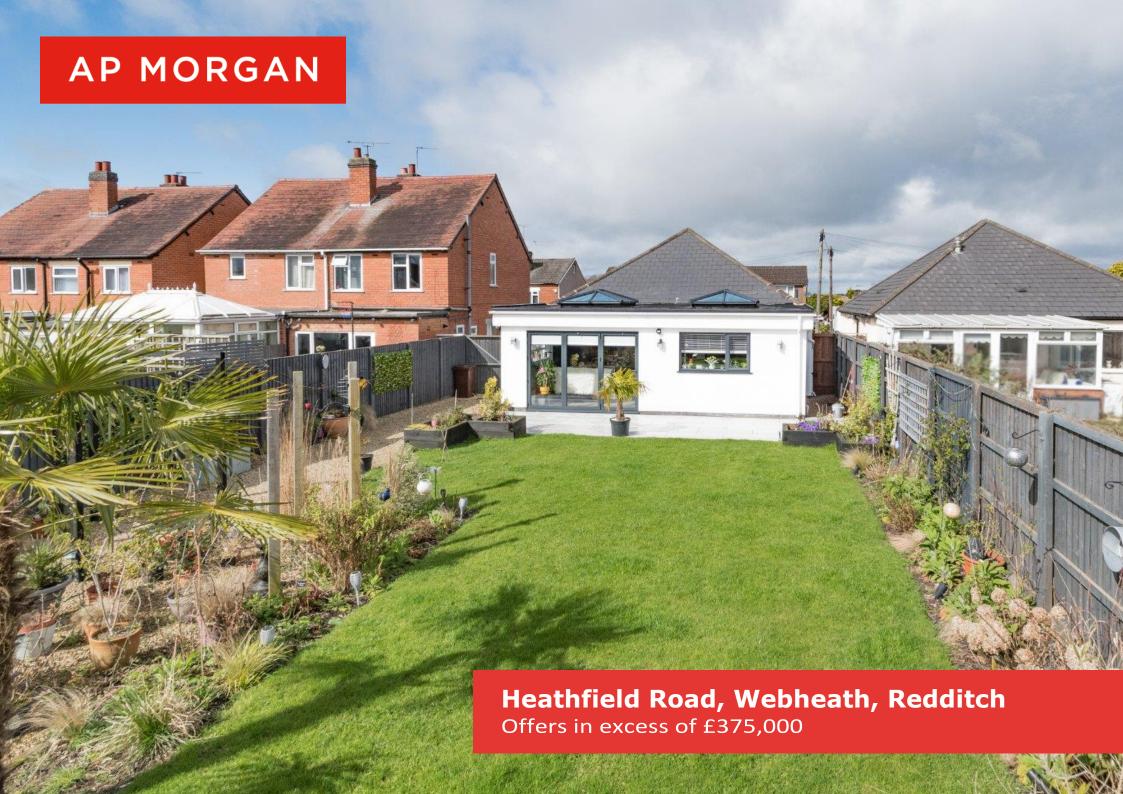

## **Description:**

An extensively refurbished three-bedroom detached Bungalow within Webheath, offering generous room sizes, a well-fitted kitchen/diner open plan to the lounge, generous garden with a double garage/workshop and plentiful integrated storage spaces.

This property features a large driveway laid to a fine stone shingle, providing ample parking for multiple vehicles as well as providing access to the rear via a gated driveway.

The ground floor of the property comprises: a welcoming entrance hall, bedroom one is a generous double with an integrated wardrobe and ensuite shower room, bedroom two is a further double with space for storage and bedroom three is a comfortable double that features space for wardrobes. The contemporary fitted kitchen/diner offers the following integral appliances; 5 ring induction hob, double oven, dishwasher, and space/plumbing for freestanding amenities. The kitchen/diner also features a fitted utility area and is open plan with the lounge of the property, in addition to featuring two large overhead skylights and tri-folding doors to the rear. The bathroom of the house features a spacious double shower, washbasin and WC.

To the rear of the property is a versatile garden space laid to an initial stone-slab patio, with a central space laid to lawn, mature planted areas and driveway laid to shingle, leading up the side of the garden, to the properties' impressive double garage/workshop. This garden also offers fenced boundaries.

Situated in Webheath, this property is roughly 4 miles from the town centre, offering an assortment of amenities including shopping, well regarded schooling, bars and restaurants, along with the local bus and railway stations. Additionally, the M5 and M42 motorways are easily accessible.