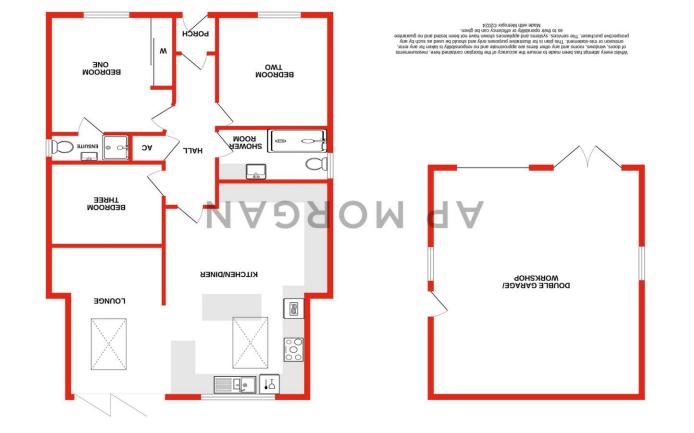

### **Details:**

**Porch** 

**Entrance Hall** 

**Bedroom one** 11'4" x 11'10" (3.45m x 3.6m) Both max

**Ensuite** 2'10" x 8'4" (0.86m x 2.54m) Both max

**Bedroom two** 10'9" x 10'4" (3.28m x 3.15m) Both max

**Bedroom three** 8'2" x 11' (2.5m x 3.35m) Both max

**Kitchen/Diner/Lounge** 23' x 23'5" (7m x 7.14m) Both max (C-Shaped)

**Shower Room** 5'3" x 10'4" (1.6m x 3.15m) Both max

**Double Garage/Workshop** 22'5" x 20'8" (6.83m x 6.3m) Both max