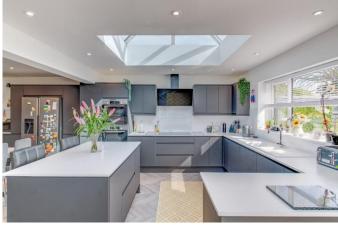

This property features a large driveway laid to a fine stone shingle, providing ample parking for multiple vehicles as well as providing access to the rear via a gated driveway.

The ground floor of the property comprises: a welcoming entrance hall, bedroom one is a generous double with an integrated wardrobe and ensuite shower room, bedroom two is a further double with space for storage and bedroom three is a comfortable double that features space for wardrobes. The contemporary fitted kitchen/diner offers the following integral appliances; 5 ring induction hob, double oven, dishwasher, and space/plumbing for freestanding amenities. The kitchen/diner also features a fitted utility area and is open plan with the lounge of the property, in addition to featuring two large overhead skylights and tri-folding doors to the rear. The bathroom of the house features a spacious double shower, washbasin and WC.

**Bedroom three** 8'2" x 11' (2.5m x 3.35m) Both max

**Kitchen/Diner/Lounge** 23' x 23'5" (7m x 7.14m) Both max (C-Shaped)

**Shower Room** 5'3" x 10'4" (1.6m x 3.15m) Both max

**Double Garage/Workshop** 22'5" x 20'8" (6.83m x 6.3m) Both max