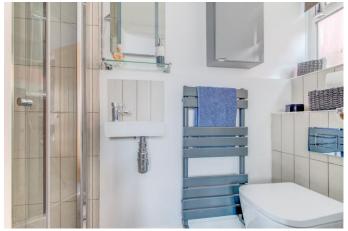

This property features a large driveway laid to a fine stone shingle, providing ample parking for multiple vehicles as well as providing access to the rear via a gated driveway.

The ground floor of the property comprises: a welcoming entrance hall, bedroom one is a generous double with an integrated wardrobe and ensuite shower room, bedroom two is a further double with space for storage and bedroom three is a comfortable double that features space for wardrobes. The contemporary fitted kitchen/diner offers the following integral appliances; 5 ring induction hob, double oven, dishwasher, and space/plumbing for freestanding amenities. The kitchen/diner also features a fitted utility area and is open plan with the lounge of the property, in addition to featuring two large overhead skylights and tri-folding doors to the rear. The bathroom of the house features a spacious double shower, washbasin and WC.

**Bedroom three** 8'2" x 11' (2.5m x 3.35m) Both max

**Kitchen/Diner/Lounge** 23' x 23'5" (7m x 7.14m) Both max (C-Shaped)

**Shower Room** 5'3" x 10'4" (1.6m x 3.15m) Both max

**Double Garage/Workshop** 22'5" x 20'8" (6.83m x 6.3m) Both max