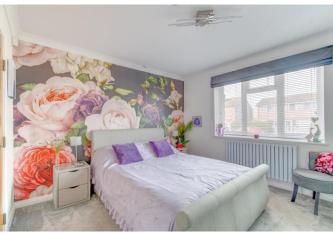

This property features a large driveway laid to a fine stone shingle, providing ample parking for multiple vehicles as well as providing access to the rear via a gated driveway.

The ground floor of the property comprises: a welcoming entrance hall, bedroom one is a generous double with an integrated wardrobe and ensuite shower room, bedroom two is a further double with space for storage and bedroom three is a comfortable double that features space for wardrobes. The contemporary fitted kitchen/diner offers the following integral appliances; 5 ring induction hob, double oven, dishwasher, and space/plumbing for freestanding amenities. The kitchen/diner also features a fitted utility area and is open plan with the lounge of the property, in addition to featuring two large overhead skylights and tri-folding doors to the rear. The bathroom of the house features a spacious double shower, washbasin and WC.

### **Details:**

**Porch** 

**Entrance Hall** 

**Bedroom one** 11'4" x 11'10" (3.45m x 3.6m) Both max

**Ensuite** 2'10" x 8'4" (0.86m x 2.54m) Both max

**Bedroom two** 10'9" x 10'4" (3.28m x 3.15m) Both max