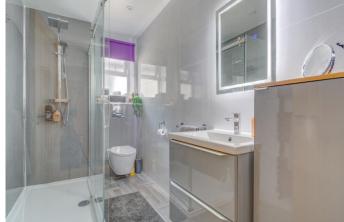

This property features a large driveway laid to a fine stone shingle, providing ample parking for multiple vehicles as well as providing access to the rear via a gated driveway.

The ground floor of the property comprises: a welcoming entrance hall, bedroom one is a generous double with an integrated wardrobe and ensuite shower room, bedroom two is a further double with space for storage and bedroom three is a comfortable double that features space for wardrobes. The contemporary fitted kitchen/diner offers the following integral appliances; 5 ring induction hob, double oven, dishwasher, and space/plumbing for freestanding amenities. The kitchen/diner also features a fitted utility area and is open plan with the lounge of the property, in addition to featuring two large overhead skylights and tri-folding doors to the rear. The bathroom of the house features a spacious double shower, washbasin and WC.

**Bedroom three** 8'2" x 11' (2.5m x 3.35m) Both max

**Kitchen/Diner/Lounge** 23' x 23'5" (7m x 7.14m) Both max (C-Shaped)

**Shower Room** 5'3" x 10'4" (1.6m x 3.15m) Both max

**Double Garage/Workshop** 22'5" x 20'8" (6.83m x 6.3m) Both max