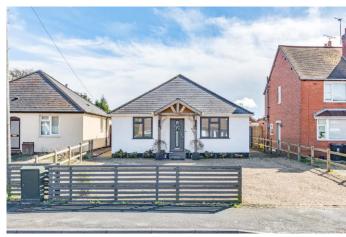

### **Features:**

- Extensively modernised
- Three-bedroom detached bungalow
- Three double bedrooms
- Bedroom one with ensuite
- Open plan Kitchen/Diner/Lounge with skylights
- Modern shower room
- Double Garage/Workshop
- rivespace for parking multiple vehicles
- EPC-D

## **Description:**

An extensively refurbished three-bedroom detached Bungalow within Webheath, offering generous room sizes, a well-fitted kitchen/diner open plan to the lounge, generous garden with a double garage/workshop and plentiful integrated storage spaces.

This property features a large driveway laid to a fine stone shingle, providing ample parking for multiple vehicles as well as providing access to the rear via a gated driveway.

The ground floor of the property comprises: a welcoming entrance hall, bedroom one is a generous double with an integrated wardrobe and ensuite shower room, bedroom two is a further double with space for storage and bedroom three is a comfortable double that features space for wardrobes. The contemporary fitted kitchen/diner offers the following integral appliances; 5 ring induction hob, double oven, dishwasher, and space/plumbing for freestanding amenities. The kitchen/diner also features a fitted utility area and is open plan with the lounge of the property, in addition to featuring two large overhead skylights and tri-folding doors to the rear. The bathroom of the house features a spacious double shower, washbasin and WC.

Situated in Webheath, this property is roughly 4 miles from the town centre, offering an assortment of amenities including shopping, well regarded schooling, bars and restaurants, along with the local bus and railway stations. Additionally, the M5 and M42 motorways are easily accessible.