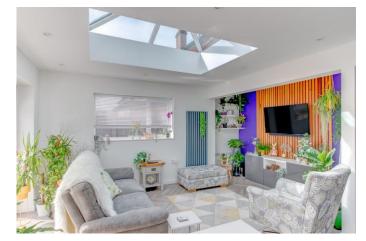

This property features a large driveway laid to a fine stone shingle, providing ample parking for multiple vehicles as well as providing access to the rear via a gated driveway.

The ground floor of the property comprises: a welcoming entrance hall, bedroom one is a generous double with an integrated wardrobe and ensuite shower room, bedroom two is a further double with space for storage and bedroom three is a comfortable double that features space for wardrobes. The contemporary fitted kitchen/diner offers the following integral appliances; 5 ring induction hob, double oven, dishwasher, and space/plumbing for freestanding amenities. The kitchen/diner also features a fitted utility area and is open plan with the lounge of the property, in addition to featuring two large overhead skylights and tri-folding doors to the rear. The bathroom of the house features a spacious double shower, washbasin and WC.