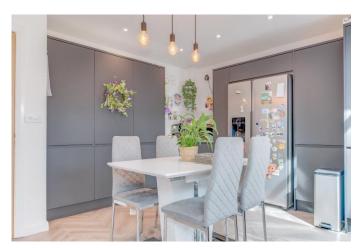

This property features a large driveway laid to a fine stone shingle, providing ample parking for multiple vehicles as well as providing access to the rear via a gated driveway.

The ground floor of the property comprises: a welcoming entrance hall, bedroom one is a generous double with an integrated wardrobe and ensuite shower room, bedroom two is a further double with space for storage and bedroom three is a comfortable double that features space for wardrobes. The contemporary fitted kitchen/diner offers the following integral appliances; 5 ring induction hob, double oven, dishwasher, and space/plumbing for freestanding amenities. The kitchen/diner also features a fitted utility area and is open plan with the lounge of the property, in addition to featuring two large overhead skylights and tri-folding doors to the rear. The bathroom of the house features a spacious double shower, washbasin and WC.